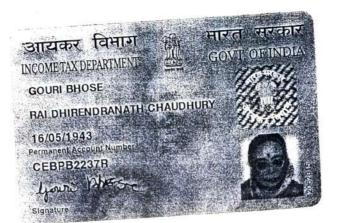

162908

- 4 MAR 2017
- 4 MAR 2017

Additional for or of Assurances 111 HORRERS 2 APR 2017

Sto H. Brafulle Day.
Occupation. Law elong
61.6. Satchasi Para Road
P.0.8 P.S. Carrifore
Not. 700007

'Indian', residing at premises No.3, Roy Mathuranath Chaudhury Police Station-Baranagar, Pin- Code P.O-Baranagar, Street, No.7000036, in the State of West Bengal, (3) SRI ATINDRA CHAUDHURY (PAN-AGMPC5020C), son of Late Rai Biswendra Nath Chaudhury, by caste & religion-"Hindu', by occupation-Teacher', by Nationality-' Indian', residing at premises No.3, Roy Mathuranath Chaudhury Street, P.O-Baranagar, Police Station-Baranagar, Pin Code No.7000036, District-North 24 Parganas in the State of West Bengal (4) SMT. BIDISHA GUHA (PAN-AGZPG2663E), wife of Mr. P. K. Guha & daughter of Rai Biswendra Nath Chaudhury, by caste & religion-"Hindu', by occupation-'Domestic Work', by Nationality-'Indian', residing at 159A, \_'KANCHANJANGA APARTMENT', Sector-53, Noida, P.O & Police Station-Noida, District-Ghaziabad, Pin Code No.201301 in the State of Uttarpradesh and (5) SMT GOURI BHOSE (PAN-CEBPB2237R), wife Mr. Arabinda Bhose and daughter of Late Ray Dhirendra Nath Choudhury, by caste & religion-"Hindu', by occupation-'Domestic Work', by Nationality-Indian', residing at premises No.2, Neogi Ghat Street, P.O-Bagbazar, Police Station Shyampukur, Pin Code No.700003 in the State of West Bengal, hereinafter called and referred to as the 'LAND OWNERS'.

#### ভারত সরকার Government of India

গৌরী ভোস Gouri Bhose

পিতা : রায় ধীরোন্দ্র নাথ চৌধুরী

Father: RAY DHINENDR NATH CHOUDHURY

জন্মভারিখ / DOB : 16/05/1943

महिना / Female

4481 9416 8780

আমার আবান, আমার পরিচয়