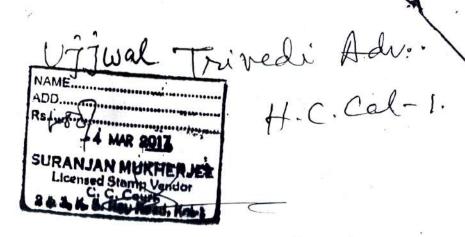

#### **Payment of Stamp Duty**

Certified that required Stamp Duty payable for this document is Rs. 50/- and Stamp Duty paid by Stamp Rs 100/- Description of Stamp

1. Stamp: Type: Impressed, Serial no 162908, Amount: Rs.100/-, Date of Purchase: 04/03/2017, Vendor name: Suranjan Mukherjee

3) Altriche Chandhury.

3) Bridisha Cula.

5) Griti Phose

Signature of the Owners/Executants

Accepted by me Gladly.

Signature of the Attorney

Drafted & Prepared by:

Ujjwal Trivedi, Advocate,
Bar Association, Room No.9,
High Court, Calcutta.
Enrolment No.W.B-2780/1999
Phone No.9830631343