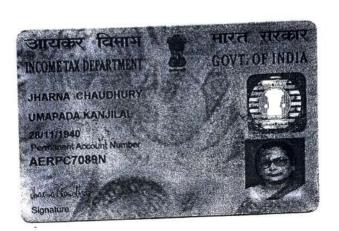

বিধানসভা নিৰ্বাচন ক্ষেত্ৰ

Place : BARRACKPUR

: ব্যারাক<sub>ুম</sub> প্থান

Date : 25/07/95

ত ারিখ : 20/04/20 hamindra

आयकर विभाग INCOME TAX DEPARTMENT

भारत सरकार GOVT. OF INDIA

SHAMINDRA CHAULHURY

BISWENDRA NATH CHAUDI:URY

02/09/1965 Permanent Account Number

AQBRC7581P

Shamindra Chan Thury.

इस कार्ड के छान / पाने पर कृषया सूचिल नरें / नौटाएं : आयकर पैन सवा इकार्ट, एन एस डी एन तीरारी मंजील, सफायर वेबरी बानेर टेलिफोन एक्स्सेंज के नजदान, बानेर, पुना - 411 045

If this card is lost / someone's lest card is found, please inform / return to: income Tax PAN Services Unit, NSDL income far PAN Services Unit, N. 3rd Floor, Sapphire Chambers. Near Baner Telephone Exchange, Baner, Pune 111 045