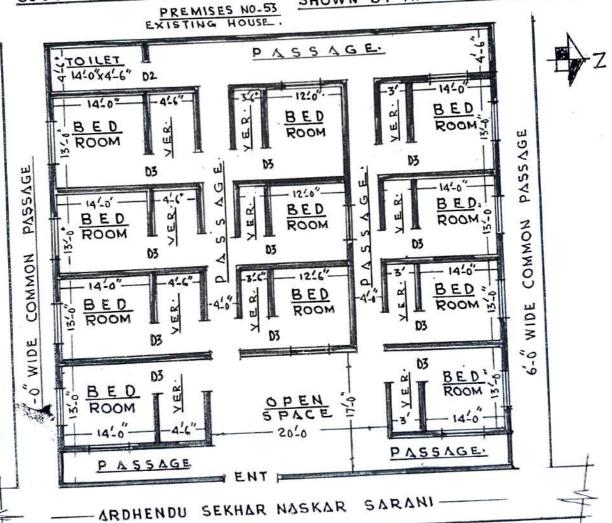

# SITE PLAN

PLAN OF A LAND MEASURING ABOUT 6 COTTAH-CHITTAKS 7(SEVEN) SQUARE FEET COMPRISED IN PREMISES SITE NO - 53/A, ARDHENDU SEKHAR NASKAR SARANI PREVIOUSLY MOWOWN AS CHAULPATTY ROAD). POLICE STATION\_BELIAGHATA, KOLKATA - 700010, ASSESSEE NO-11-033-040-022-5, WITHIN THE LIMITATION OF WARD NO-33 OF THE KOLKATA MUNICIPAL CORPOR-AND WITHIN THE JURISDICTION OF ADDITIONAL DISTRICT SUB REGISTRAR OF SEALDAH, DISTRICT REGISTRY OFFICE. ALIPORE IN THE DISTRICT OF SOUTH 24 PARAGANAS.

CONSTRUCTED AREA (TILE SHED) 3303 SQUARE FEET

AREA OF THE LAND 6 COTTAH - I CHITTAKS - 7 SQUARE FEET. SHOWN BY THE RED COLOUR.

1) Tharra Gandhwg GROUND FLOOR PLAN

2) Stammara Chanthury.

3) Atando Chan !

4) Bidisha Cula.

Gown Whose

ATTORNEY

AMIT KUMAR SAHA Licened Cir ' Engineer Estimator and Supervisor Licence No-B.M./LBS-A/21

DRAWN BY.

SIGNATURE OF THE OWNER'S